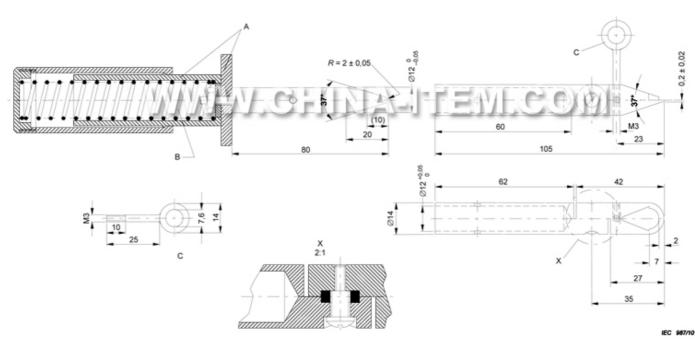

## **Appliance:**

The Finger Nail Probe is indicated test IEC60335 and UL requirements. Used to check the security of parts that snap together. The spring gauge assembled in the handle can be calibrated to the necessary force for using the instrument. This probe is make of stainless steel with appropriated hardened tip and a handle in insulating material. Handle has a special adaptor M5 for use with 50N force gauges.

## **Specifications:**

Force gauge: To be used with a 10/20/30/40/50N Force gauge Application: To be used with a push and pull force gauge or a rigid test finger. Material: Handle is nylon and the tip is stainless steel. HK LEE HING INDUSTRY CO., LIMITED

2/2 Pages

Dimensions in millimetres