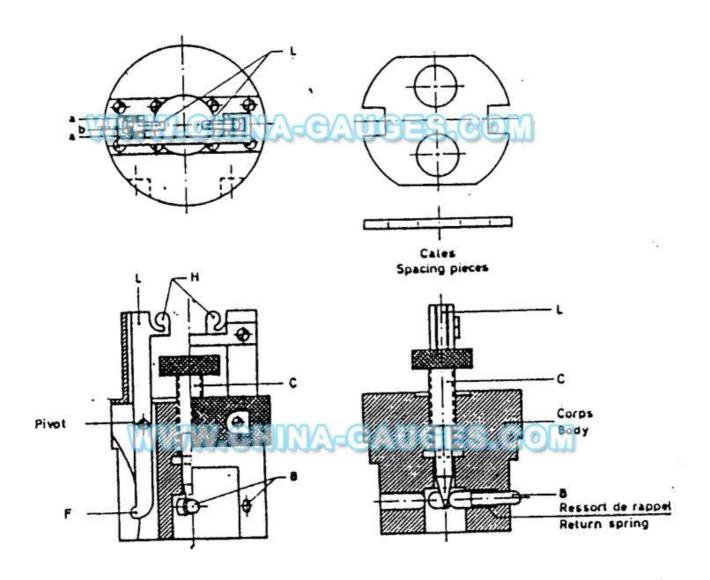

Email: sales@china-gauges.com Tel: +86-755-33168386 Fax: +86-755-61605199 WebSite: http://www.china-gauges.com/

Fig. 23

Dispositif pour la mesure de la pression de contact des contacts de terre des socles et prises mobiles bipólaires 10/16 A 250 V avec contacts latéraux de terre Device for measuring the contact pressure of earthing contacts of 10/16 A 250 V two-pole socket-outlets with side earthing-contacts

182