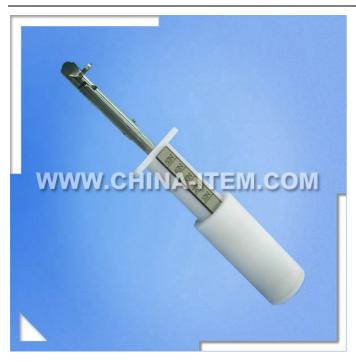

## **Appliance:**

The Finger Nail Probe is indicated test IEC60335 and UL requirements. Used to check the security of parts that snap together.

The spring gauge assembled in the handle can be calibrated to the neccessary force for using the instrument. This probe is make of stainless steel with appropriated hardened tip and a handle in insulating material. Handle has a special adaptor M5 for use with 50N force gauges.

## **Specifications:**

Force gauge: To be used with a 10/20/30/40/50N Force gauge.

Application: To be used with a push and pull force gauge or a rigid test finger.

Material: Handle is nylon and the tip is stainless steel.