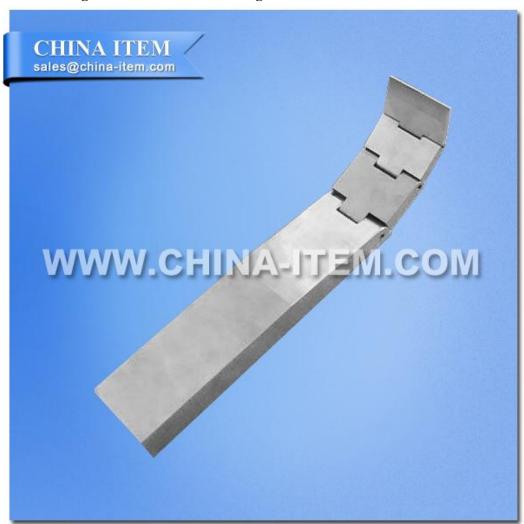

### UL 60950 Figure NAF2 and NAF3 Wedge Probe for Document Shredder Test

## 1. Specification:

Bent finger diameter: 12 mm

Bent finger length: 80 mm ( 3 section overall length )

Baffle diameter: 50 mm

Baffle length: 100 mm

Material: Stainless steel

Reference: UL60950 Fig NAF.2 and NAF.3

#### 3. Product Details:

This product is used for testing access to document shredders. The Jointed Accessibility Wedge Probe is a high precision probe made in exact accordance with UL and IEC standards such as UL60950 Figure NAF2 and NAF3