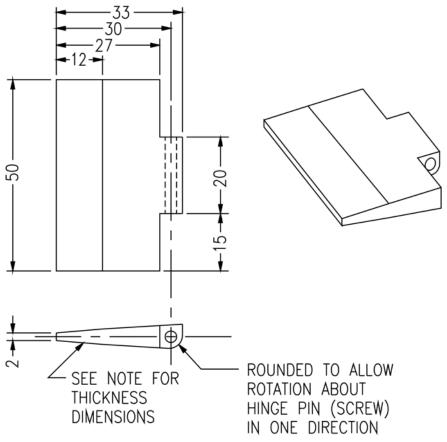

## 1. Specification:

Bent finger diameter: 12 mm

Bent finger length: 80 mm ( 3 section overall length )

Baffle diameter: 50 mm

Baffle length: 100 mm

Material: Stainless steel

Reference: UL60950 Fig NAF.2 and NAF.3

#### 2. Reference standard:

UL60950 Figure NAF2 and NAF3

UL 60950 wedge probe for paper shredders