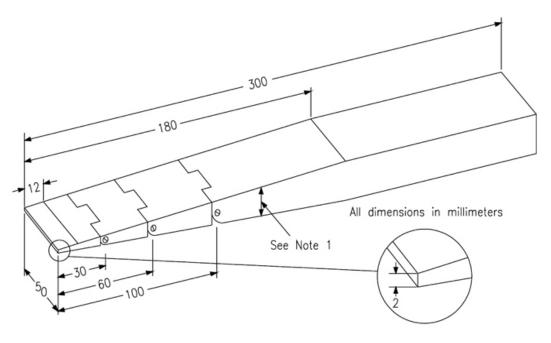

## 1. Specification:

Bent finger diameter: 12 mm

Bent finger length: 80 mm ( 3 section overall length )

Baffle diameter: 50 mm

Baffle length: 100 mm

Material: Stainless steel

Reference: UL60950 Fig NAF.2 and NAF.3

#### 2. Reference standard:

UL60950 Figure NAF2 and NAF3

UL 60950 wedge probe for paper shredders